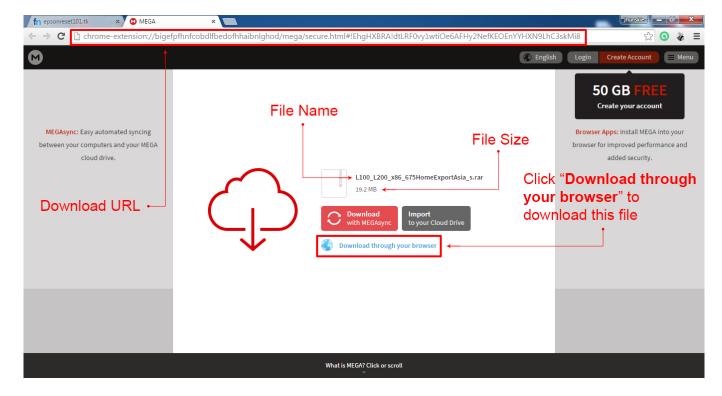

10, epson stylus r300 driver windows 10, epson stylus tx105 driver windows 10, epson stylus cx3900 driver windows 10

3 8cm Color LCD screen, Paper tray capacity of 120 Sheets • Step1: Find the exact version of your computer's operating system.. Epson Stylus SX218 Driver and software downloads for Microsoft Windows and Macintosh Operating Systems.. 1/10 32-bit and 64-bit versions With just one click you can update the driver as well as the rest of the drivers in your system, such as: • Monitors • Audio & Sound • Graphics & Video Adapters • Modems & Network Adapters • Printers • Scanners • Optical Disk Drives • Other Devices This utility works in two simple steps: 1.. • Step2: On this page you will find a list of all the major operating systems supported by the Epson Stylus SX218 printer.



## epson stylus pro 7600 driver windows 10

Supported OS: Windows 10, Windows 8/8 1, Windows 7, Windows Vista Epson Stylus Photo 1390 Driver Window 10This utility contains the only official version for EPSON SX218 Driver for Windows XP/7/Vista/8/8.. Additionally, you will find information on proper installation of the driver Epson DURABrite Ultra inkjet technology, Print resolution of up to 5760×1440 DPI, Print speed of up to 34 ppm for black and color prints.. The epson stylus SX218 is a user-friendly multi-function printer with memory card slots that make photo viewing and printing easy.. The memory card storage will make you easier to view and print your images instantly without the need to turn on your computer.. • Step3: Select your operating system from that list and download its a