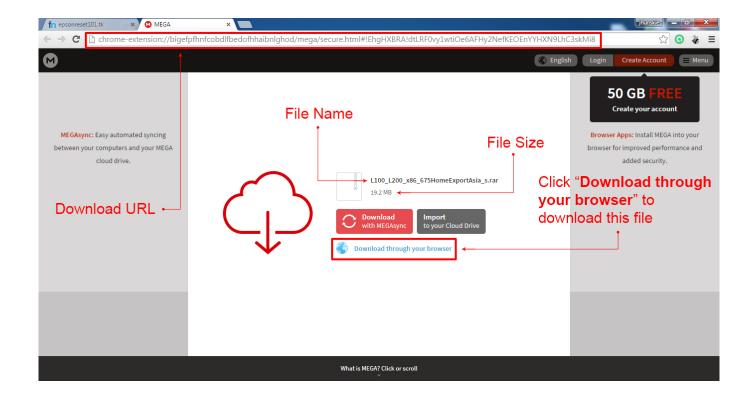

Epson Stylus Sx218 Driver Windows 7 Free Download



Epson Stylus Sx218 Driver Windows 7 Free Download





## File was found and ready to download!

UPDATED 14 HOUES AGO



Click the download button and select one of the found cloud sources.





**⋒** SECURE SCANNED

You need to <u>log in</u> before you can post comments.



Navigation



Registration



- - Windows 10 has launched, and we are updating our printer driver download links for windows 10 now.
  - 1. epson stylus sx415 driver download windows 10
  - 2. epson stylus pro 7600 driver windows 10
  - 3. epson stylus photo r300 driver windows 10

Driver Windows 7 Free DownloadEpson Stylus Photo 1390 Driver Window 10Epson Stylus C88+ Driver For Windows 10Here you will find multiple links to download Epson Stylus SX218 driver designed to be used with their respective operating system